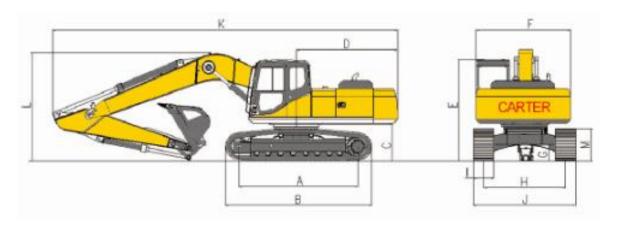

| <b>Hydra</b>                             | ulic System                 |                | A C                              | ab & I                                                                                                                                                                                                                                                                                                                                                                                                                                                                                                                                                                                                                                                                                                                                                                                                                                                                                                                                                                                                                                                                                                                                                                                                                                                                                                                                                                                                                                                                                                                                                                                                                                                                                                                                                                                                                                                                                                                                                                                                                                                                                                                         | Electrical System                  |  |
|------------------------------------------|-----------------------------|----------------|----------------------------------|--------------------------------------------------------------------------------------------------------------------------------------------------------------------------------------------------------------------------------------------------------------------------------------------------------------------------------------------------------------------------------------------------------------------------------------------------------------------------------------------------------------------------------------------------------------------------------------------------------------------------------------------------------------------------------------------------------------------------------------------------------------------------------------------------------------------------------------------------------------------------------------------------------------------------------------------------------------------------------------------------------------------------------------------------------------------------------------------------------------------------------------------------------------------------------------------------------------------------------------------------------------------------------------------------------------------------------------------------------------------------------------------------------------------------------------------------------------------------------------------------------------------------------------------------------------------------------------------------------------------------------------------------------------------------------------------------------------------------------------------------------------------------------------------------------------------------------------------------------------------------------------------------------------------------------------------------------------------------------------------------------------------------------------------------------------------------------------------------------------------------------|------------------------------------|--|
| Main Pump                                | KPM, Japan                  |                | Cah                              |                                                                                                                                                                                                                                                                                                                                                                                                                                                                                                                                                                                                                                                                                                                                                                                                                                                                                                                                                                                                                                                                                                                                                                                                                                                                                                                                                                                                                                                                                                                                                                                                                                                                                                                                                                                                                                                                                                                                                                                                                                                                                                                                | installed with silicon oil rubber, |  |
| Туре                                     | axial piston pu             | mp             |                                  |                                                                                                                                                                                                                                                                                                                                                                                                                                                                                                                                                                                                                                                                                                                                                                                                                                                                                                                                                                                                                                                                                                                                                                                                                                                                                                                                                                                                                                                                                                                                                                                                                                                                                                                                                                                                                                                                                                                                                                                                                                                                                                                                | ble luxurious seat, cold and       |  |
| Max. discharge flow                      | discharge flow 2x230(L/min) |                | Cab                              | warm air-conditioning system plus                                                                                                                                                                                                                                                                                                                                                                                                                                                                                                                                                                                                                                                                                                                                                                                                                                                                                                                                                                                                                                                                                                                                                                                                                                                                                                                                                                                                                                                                                                                                                                                                                                                                                                                                                                                                                                                                                                                                                                                                                                                                                              |                                    |  |
| Max. disc                                | harge pressur               | е              |                                  | flexible pilot control system                                                                                                                                                                                                                                                                                                                                                                                                                                                                                                                                                                                                                                                                                                                                                                                                                                                                                                                                                                                                                                                                                                                                                                                                                                                                                                                                                                                                                                                                                                                                                                                                                                                                                                                                                                                                                                                                                                                                                                                                                                                                                                  |                                    |  |
| Boom, arm and bucket                     | 31.4/34.3 MPa               |                | Voltage                          |                                                                                                                                                                                                                                                                                                                                                                                                                                                                                                                                                                                                                                                                                                                                                                                                                                                                                                                                                                                                                                                                                                                                                                                                                                                                                                                                                                                                                                                                                                                                                                                                                                                                                                                                                                                                                                                                                                                                                                                                                                                                                                                                | 24V                                |  |
| Travel circuit                           | 34.3 MPa                    |                | Batteries                        | 5                                                                                                                                                                                                                                                                                                                                                                                                                                                                                                                                                                                                                                                                                                                                                                                                                                                                                                                                                                                                                                                                                                                                                                                                                                                                                                                                                                                                                                                                                                                                                                                                                                                                                                                                                                                                                                                                                                                                                                                                                                                                                                                              | 2X24V                              |  |
| Swing circuit                            | 27.5 MPa                    |                | Battery capacity                 |                                                                                                                                                                                                                                                                                                                                                                                                                                                                                                                                                                                                                                                                                                                                                                                                                                                                                                                                                                                                                                                                                                                                                                                                                                                                                                                                                                                                                                                                                                                                                                                                                                                                                                                                                                                                                                                                                                                                                                                                                                                                                                                                | 240Ah                              |  |
| Control circuit                          | 3.9 MPa                     |                | Boom, Arm & Bucket               |                                                                                                                                                                                                                                                                                                                                                                                                                                                                                                                                                                                                                                                                                                                                                                                                                                                                                                                                                                                                                                                                                                                                                                                                                                                                                                                                                                                                                                                                                                                                                                                                                                                                                                                                                                                                                                                                                                                                                                                                                                                                                                                                | , Arm & Bucket                     |  |
| Pilot control pump                       | Gear type                   |                | Boom cylinder                    |                                                                                                                                                                                                                                                                                                                                                                                                                                                                                                                                                                                                                                                                                                                                                                                                                                                                                                                                                                                                                                                                                                                                                                                                                                                                                                                                                                                                                                                                                                                                                                                                                                                                                                                                                                                                                                                                                                                                                                                                                                                                                                                                | Ф120xФ85xS1335-L1870               |  |
| Main valve                               | KYB, Japan                  |                | Arm cylir                        | nder                                                                                                                                                                                                                                                                                                                                                                                                                                                                                                                                                                                                                                                                                                                                                                                                                                                                                                                                                                                                                                                                                                                                                                                                                                                                                                                                                                                                                                                                                                                                                                                                                                                                                                                                                                                                                                                                                                                                                                                                                                                                                                                           | Ф135xФ95xS1490-L2075               |  |
| Oil cooler                               | Air cooled type             |                | Bucket c                         | ylinder                                                                                                                                                                                                                                                                                                                                                                                                                                                                                                                                                                                                                                                                                                                                                                                                                                                                                                                                                                                                                                                                                                                                                                                                                                                                                                                                                                                                                                                                                                                                                                                                                                                                                                                                                                                                                                                                                                                                                                                                                                                                                                                        | Ф115xФ80xS1120- L1680              |  |
| Swing System                             |                             |                | Refilling Capacity & lubrication |                                                                                                                                                                                                                                                                                                                                                                                                                                                                                                                                                                                                                                                                                                                                                                                                                                                                                                                                                                                                                                                                                                                                                                                                                                                                                                                                                                                                                                                                                                                                                                                                                                                                                                                                                                                                                                                                                                                                                                                                                                                                                                                                |                                    |  |
| Swing motor                              | KPM, Japan                  |                | Fuel tank                        |                                                                                                                                                                                                                                                                                                                                                                                                                                                                                                                                                                                                                                                                                                                                                                                                                                                                                                                                                                                                                                                                                                                                                                                                                                                                                                                                                                                                                                                                                                                                                                                                                                                                                                                                                                                                                                                                                                                                                                                                                                                                                                                                | 410 L                              |  |
| Swing motor type                         | Axial-piston mot            | or             | Cooling system                   |                                                                                                                                                                                                                                                                                                                                                                                                                                                                                                                                                                                                                                                                                                                                                                                                                                                                                                                                                                                                                                                                                                                                                                                                                                                                                                                                                                                                                                                                                                                                                                                                                                                                                                                                                                                                                                                                                                                                                                                                                                                                                                                                | 26 L                               |  |
| Hydraulic oil released                   | Hydraulic oil rele          | eased          | Engine oil                       |                                                                                                                                                                                                                                                                                                                                                                                                                                                                                                                                                                                                                                                                                                                                                                                                                                                                                                                                                                                                                                                                                                                                                                                                                                                                                                                                                                                                                                                                                                                                                                                                                                                                                                                                                                                                                                                                                                                                                                                                                                                                                                                                | 22 L                               |  |
| Hydraulic disc brake                     | Hydraulic disc b            | rake           | Hydraulic oil tank               |                                                                                                                                                                                                                                                                                                                                                                                                                                                                                                                                                                                                                                                                                                                                                                                                                                                                                                                                                                                                                                                                                                                                                                                                                                                                                                                                                                                                                                                                                                                                                                                                                                                                                                                                                                                                                                                                                                                                                                                                                                                                                                                                | 195 L Tank Oil Level               |  |
| Swing speed 10.5r/min                    |                             |                | Tryuraum                         | C OII CAIR                                                                                                                                                                                                                                                                                                                                                                                                                                                                                                                                                                                                                                                                                                                                                                                                                                                                                                                                                                                                                                                                                                                                                                                                                                                                                                                                                                                                                                                                                                                                                                                                                                                                                                                                                                                                                                                                                                                                                                                                                                                                                                                     | 295 L Hydraulic System             |  |
| <b>Bucket</b>                            |                             |                |                                  |                                                                                                                                                                                                                                                                                                                                                                                                                                                                                                                                                                                                                                                                                                                                                                                                                                                                                                                                                                                                                                                                                                                                                                                                                                                                                                                                                                                                                                                                                                                                                                                                                                                                                                                                                                                                                                                                                                                                                                                                                                                                                                                                |                                    |  |
| Туре                                     |                             | Backhoe bucket |                                  |                                                                                                                                                                                                                                                                                                                                                                                                                                                                                                                                                                                                                                                                                                                                                                                                                                                                                                                                                                                                                                                                                                                                                                                                                                                                                                                                                                                                                                                                                                                                                                                                                                                                                                                                                                                                                                                                                                                                                                                                                                                                                                                                |                                    |  |
| Bucket capacity                          |                             |                | 1.1 m <sup>3</sup> (SAE)         |                                                                                                                                                                                                                                                                                                                                                                                                                                                                                                                                                                                                                                                                                                                                                                                                                                                                                                                                                                                                                                                                                                                                                                                                                                                                                                                                                                                                                                                                                                                                                                                                                                                                                                                                                                                                                                                                                                                                                                                                                                                                                                                                |                                    |  |
| Bucket capacity scope                    |                             |                | 0.92-1.10 m <sup>3</sup>         |                                                                                                                                                                                                                                                                                                                                                                                                                                                                                                                                                                                                                                                                                                                                                                                                                                                                                                                                                                                                                                                                                                                                                                                                                                                                                                                                                                                                                                                                                                                                                                                                                                                                                                                                                                                                                                                                                                                                                                                                                                                                                                                                |                                    |  |
| Number of bucket teeth                   |                             |                | 5                                |                                                                                                                                                                                                                                                                                                                                                                                                                                                                                                                                                                                                                                                                                                                                                                                                                                                                                                                                                                                                                                                                                                                                                                                                                                                                                                                                                                                                                                                                                                                                                                                                                                                                                                                                                                                                                                                                                                                                                                                                                                                                                                                                |                                    |  |
| Bucket width                             |                             |                | 1270 mm                          |                                                                                                                                                                                                                                                                                                                                                                                                                                                                                                                                                                                                                                                                                                                                                                                                                                                                                                                                                                                                                                                                                                                                                                                                                                                                                                                                                                                                                                                                                                                                                                                                                                                                                                                                                                                                                                                                                                                                                                                                                                                                                                                                | 1270 mm                            |  |
| <b>Working Ranges</b>                    |                             |                |                                  |                                                                                                                                                                                                                                                                                                                                                                                                                                                                                                                                                                                                                                                                                                                                                                                                                                                                                                                                                                                                                                                                                                                                                                                                                                                                                                                                                                                                                                                                                                                                                                                                                                                                                                                                                                                                                                                                                                                                                                                                                                                                                                                                | A                                  |  |
| Boom length                              |                             | 5700mm         |                                  |                                                                                                                                                                                                                                                                                                                                                                                                                                                                                                                                                                                                                                                                                                                                                                                                                                                                                                                                                                                                                                                                                                                                                                                                                                                                                                                                                                                                                                                                                                                                                                                                                                                                                                                                                                                                                                                                                                                                                                                                                                                                                                                                |                                    |  |
| A Max. digging radius                    |                             | 9982mm         | m<br>m<br>m                      |                                                                                                                                                                                                                                                                                                                                                                                                                                                                                                                                                                                                                                                                                                                                                                                                                                                                                                                                                                                                                                                                                                                                                                                                                                                                                                                                                                                                                                                                                                                                                                                                                                                                                                                                                                                                                                                                                                                                                                                                                                                                                                                                |                                    |  |
| B Max. digging depth                     |                             | 6622mm         |                                  |                                                                                                                                                                                                                                                                                                                                                                                                                                                                                                                                                                                                                                                                                                                                                                                                                                                                                                                                                                                                                                                                                                                                                                                                                                                                                                                                                                                                                                                                                                                                                                                                                                                                                                                                                                                                                                                                                                                                                                                                                                                                                                                                |                                    |  |
| C Max. digging height                    |                             | 9970mm         |                                  |                                                                                                                                                                                                                                                                                                                                                                                                                                                                                                                                                                                                                                                                                                                                                                                                                                                                                                                                                                                                                                                                                                                                                                                                                                                                                                                                                                                                                                                                                                                                                                                                                                                                                                                                                                                                                                                                                                                                                                                                                                                                                                                                |                                    |  |
| D Max. dumping height                    | t                           | 7000mm         |                                  |                                                                                                                                                                                                                                                                                                                                                                                                                                                                                                                                                                                                                                                                                                                                                                                                                                                                                                                                                                                                                                                                                                                                                                                                                                                                                                                                                                                                                                                                                                                                                                                                                                                                                                                                                                                                                                                                                                                                                                                                                                                                                                                                |                                    |  |
| E Min swing radius                       |                             | 3203mm         |                                  |                                                                                                                                                                                                                                                                                                                                                                                                                                                                                                                                                                                                                                                                                                                                                                                                                                                                                                                                                                                                                                                                                                                                                                                                                                                                                                                                                                                                                                                                                                                                                                                                                                                                                                                                                                                                                                                                                                                                                                                                                                                                                                                                |                                    |  |
| F Max. vertical wall digging depth 5900m |                             | 5900mm         |                                  |                                                                                                                                                                                                                                                                                                                                                                                                                                                                                                                                                                                                                                                                                                                                                                                                                                                                                                                                                                                                                                                                                                                                                                                                                                                                                                                                                                                                                                                                                                                                                                                                                                                                                                                                                                                                                                                                                                                                                                                                                                                                                                                                | 6.                                 |  |
| G Max. digging reach a                   | it ground level             | 9975mm         |                                  | 1                                                                                                                                                                                                                                                                                                                                                                                                                                                                                                                                                                                                                                                                                                                                                                                                                                                                                                                                                                                                                                                                                                                                                                                                                                                                                                                                                                                                                                                                                                                                                                                                                                                                                                                                                                                                                                                                                                                                                                                                                                                                                                                              |                                    |  |
| Track digging reach at ground level      |                             |                | 1                                | RI PROPERTY OF THE PROPERTY OF |                                    |  |

### Digging Force (ISO6015)

| Ar | m length             | 2925mm |
|----|----------------------|--------|
| Α  | Bucket digging force | 139KN  |
| В  | Arm digging force    | 110KN  |

| Overall | <b>Dimensions</b> |
|---------|-------------------|

| Α | Track grounding length | 3480mm | I | Track shoe width | 600mm |  |  |
|---|------------------------|--------|---|------------------|-------|--|--|

| В | Track length                    | 4174mm | J | Overall width                      | 2810mm |
|---|---------------------------------|--------|---|------------------------------------|--------|
| С | Counter weight ground clearance | 1075mm | K | Overall length                     | 9650mm |
| D | Tail swing radius               | 2850mm | L | Overall height(to top of boom)     | 2780mm |
| Е | Overall height(to top of cab)   | 3007mm | М | Track height                       | 810mm  |
| F | Revolving frame width           | 2736mm | 0 | Ground contact length              | 4780mm |
| G | Min Ground clearance            | 465mm  | Р | Track shoe thickness               | 10mm   |
| Н | Track gauge                     | 2210mm | Q | Distance from swing center to tail | 2850mm |