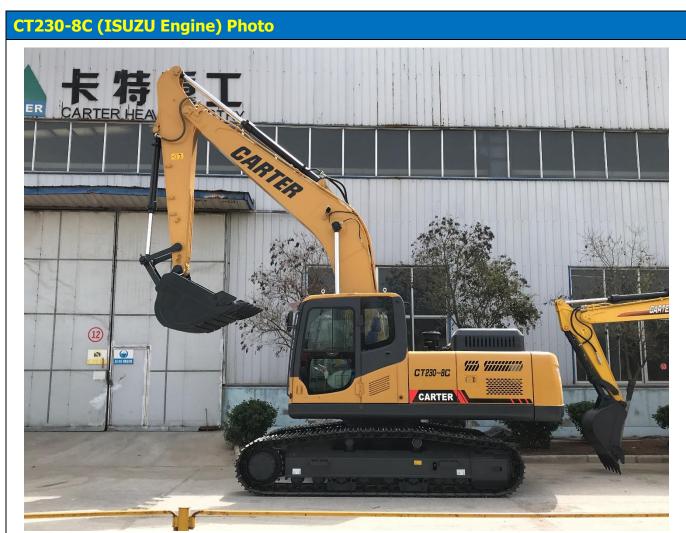

## **CT230-8C Hydraulic Crawler Excavator**

### **Description**



#### **Technical Specification**

| Engine            |                                                              | Travel System             |               |  |
|-------------------|--------------------------------------------------------------|---------------------------|---------------|--|
| Model             | odel ISUZU 4HK1X                                             |                           | KYB, Japan;   |  |
| Туре              | Turbocharged, 4 stroke, Direct injection, water cooled, with | Support roller quantities | 2×8           |  |
| Туре              | air-air intercooler                                          | Carrier roller quantities | 2×2           |  |
| No. of cylinder 4 |                                                              | Travel shoes