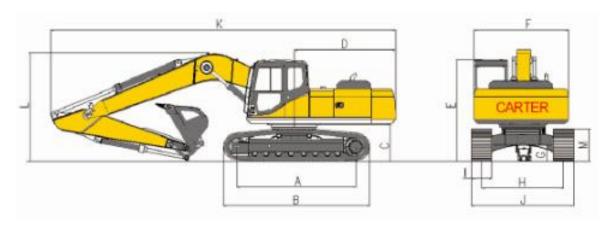

# B Arm digging force Overall Dimensions

A Bucket digging force

Arm length

Digging Force (ISO6015)

| Α | Track grounding length | 4050mm | Ι | Track shoe width | 600mm  |
|---|------------------------|--------|---|------------------|--------|
| В | Track length           | 4940mm | J | Overall width    | 3190mm |

3186mm

191KN

175KN

| С | Counter weight ground clearance | 1220mm | K | Overall length                     | 11295mm |
|---|---------------------------------|--------|---|------------------------------------|---------|
| D | Tail swing radius               | 3565mm | L | Overall height(to top of boom)     | 3230mm  |
| Е | Overall height(to top of cab)   | 3125mm | М | Track height                       | 983mm   |
| F | Revolving frame width           | 2995mm | 0 | Ground contact length(transport)   | 5935mm  |
| G | Min Ground clearance            | 500mm  | Р | Track width                        | 3190mm  |
| Н | Track gauge                     | 2590mm | Q | Distance from swing center to tail | 3565mm  |