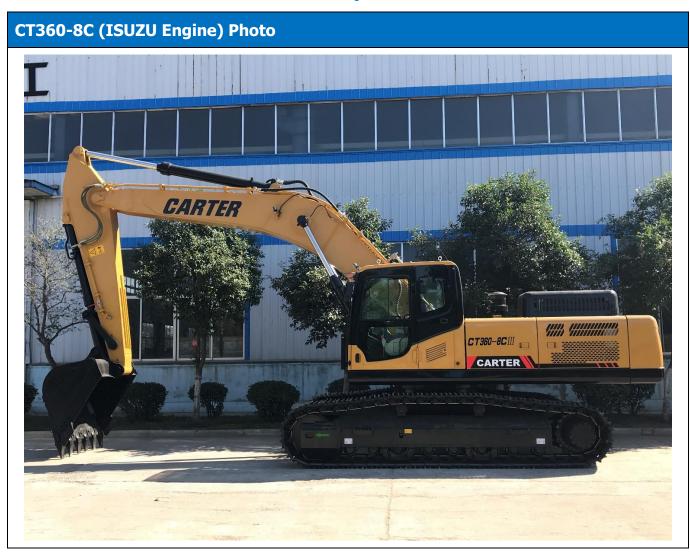

#### **CT360-8C Hydraulic Crawler Excavator**

### **Description**



#### **Technical Specification**

| Engine           |                                 | Travel System             |               |  |
|------------------|---------------------------------|---------------------------|---------------|--|
| Model            | ISUZU 6HK1X                     | Travel motors             | KYB, Japan    |  |
| Time             | Turbocharged, 4 Stroke,         | Support roller quantities | 2×8           |  |
| Type             | Direct injection, water cooled, | Carrier roller quantities | 2×2           |  |
| No. of cylinder  | 6                               | Travel shoes              | 2X48          |  |
| Bore and stroke  | 115x125(mm)                     | Travel speed              | 3.1/4.8(km/h) |  |
| Displacement     | 7.79L