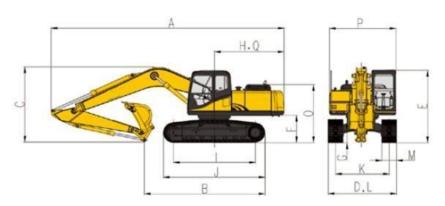

| Pui                                  | mp                                   | KYB, Japan                 |                |                                      |                                                                     | All-weathe                   |                                     |          |  |
|--------------------------------------|--------------------------------------|----------------------------|----------------|--------------------------------------|---------------------------------------------------------------------|------------------------------|-------------------------------------|----------|--|
| Typ                                  | oe                                   | axial piston pump+ gear pu |                |                                      | and equipped with a heavy, insulated Floor Mat, Front Window can be |                              |                                     |          |  |
| Ма                                   | x. discharge flow                    | 128 (L/min)                |                |                                      | ab                                                                  |                              | opened and slided; adjustable Seat; |          |  |
| Max. discharge pressu                |                                      | ıre                        |                |                                      | LED display, Automatic monitoring, display                          |                              |                                     |          |  |
|                                      | om, arm and bucket                   | 24.5 MPa                   |                | Voltage                              |                                                                     |                              | 12V                                 |          |  |
|                                      | vel circuit                          | 15.7 MPa                   |                | Batteries                            |                                                                     |                              | 1x12V                               |          |  |
|                                      | ring circuit                         | 15.7 MPa                   |                | Battery capacity 80Ah                |                                                                     |                              |                                     |          |  |
|                                      | ntrol circuit                        | 3.9 MPa                    |                | Boom, Arm & Bucket                   |                                                                     |                              |                                     |          |  |
|                                      | ot control pump<br>in control valves | Gear type<br>KYB, Japan    |                | ,                                    |                                                                     | Ф90хФ50хS552<br>Ф85хФ50хS580 |                                     |          |  |
|                                      | cooler                               | Air cooled type            |                | Arm cylinder Bucket cylinder         |                                                                     |                              | Φ70xΦ45xS443                        |          |  |
|                                      | COOIEI                               | All cooled type            |                | υσυκεί cylliluci   Ψ/υχΨτοχοττό-1/45 |                                                                     |                              | 1-L/ <del>T</del> J                 |          |  |
| Swing System                         |                                      |                            | Refilling Capa |                                      |                                                                     | rication                     |                                     |          |  |
|                                      | ing motor                            | KYB, Japan                 |                | 1                                    | l tank                                                              |                              | 82 L                                |          |  |
|                                      | ing motor type                       | Axial-piston mot           |                | Cooling system 12 L                  |                                                                     |                              |                                     |          |  |
|                                      | ake                                  | Hydraulic oil rele         |                | Engine oil 6L                        |                                                                     |                              | val                                 |          |  |
|                                      | Parking brake Hydraulic disc brake   |                            | аке            | Hydraulic oil tank                   |                                                                     | oil tank                     | 59L Tank Oil Le                     |          |  |
| SW.                                  | ring speed                           | 12 r/min                   |                |                                      |                                                                     |                              | 85L Hydraulic S                     | ystem    |  |
| W.                                   | Bucket                               |                            |                | 1                                    |                                                                     |                              |                                     |          |  |
| Туре                                 |                                      |                            |                | Łyżka do koparko-ładowarki           |                                                                     |                              | rki                                 |          |  |
| Bucket capacity                      |                                      |                            |                | 0.17m³ (SAE)                         |                                                                     |                              |                                     |          |  |
| Bucket Capacity scope                |                                      |                            | 0.069-0.24m³   |                                      |                                                                     |                              |                                     |          |  |
| Number of bucket teeth               |                                      | 4                          |                |                                      |                                                                     |                              |                                     |          |  |
| Bu                                   | Bucket width                         |                            |                | 640 mm                               |                                                                     |                              |                                     |          |  |
| W                                    | orking Ranges                        |                            |                |                                      |                                                                     |                              | н                                   |          |  |
| Во                                   | om length                            |                            | 2650mm         |                                      | 1                                                                   |                              |                                     |          |  |
| Α                                    |                                      |                            | 5030mm         |                                      |                                                                     |                              |                                     |          |  |
| В                                    |                                      |                            | 3390mm         |                                      |                                                                     |                              |                                     |          |  |
| С                                    | Max. digging depth                   |                            | 3390mm         |                                      |                                                                     | m /                          |                                     |          |  |
| D                                    | Max. vertical digging                | depth                      | 2545mm         |                                      |                                                                     |                              |                                     | DIA      |  |
| F                                    | Max. digging distance                | 2                          | 5523mm         |                                      |                                                                     | 1                            |                                     |          |  |
| G Max. digging reach at ground level |                                      | 5413mm                     |                |                                      |                                                                     |                              |                                     |          |  |
| H Min swing radius of work equipment |                                      | 2406mm                     |                |                                      |                                                                     |                              | )                                   |          |  |
| Digging Force (ISO6015)              |                                      |                            |                |                                      |                                                                     |                              |                                     |          |  |
| Arm length                           |                                      | 1450mm                     |                | G                                    |                                                                     |                              |                                     |          |  |
| Α                                    | Bucket digging force                 |                            | 23.7 KN        |                                      |                                                                     | 4                            | F                                   |          |  |
| В                                    | Arm digging force                    |                            | 21.6 KN        |                                      |                                                                     |                              |                                     |          |  |
| Ov                                   | erall Dimensions                     | ;                          | <u> </u>       |                                      |                                                                     |                              |                                     | Unit: mm |  |
| Α                                    | Overall length                       |                            | 5385mm         | I                                    | Tracl                                                               | k grounding                  | length                              | 1710mm   |  |
| В                                    | Ground contact lengt                 | h                          | 3512mm         | J                                    | Tracl                                                               | k length                     |                                     | 2190mm   |  |

| С | Overall height(to top of boom)  | 1783mm | K | Track gauge                        | 1400mm |
|---|---------------------------------|--------|---|------------------------------------|--------|
| D | Overall width                   | 1750mm | L | Track width                        | 1750mm |
| Е | Overall height(to top of cab)   | 2455mm | М | Track Shoe width                   | 350mm  |
| F | Counter weight ground clearance | 600mm  | 0 | Counter weight height              | 850mm  |
| G | Min Ground clearance            | 350mm  | Р | Revolving frame width              | 1600mm |
| Н | Tail swing radius               | 1561mm | Q | Distance from swing center to tail | 1561mm |