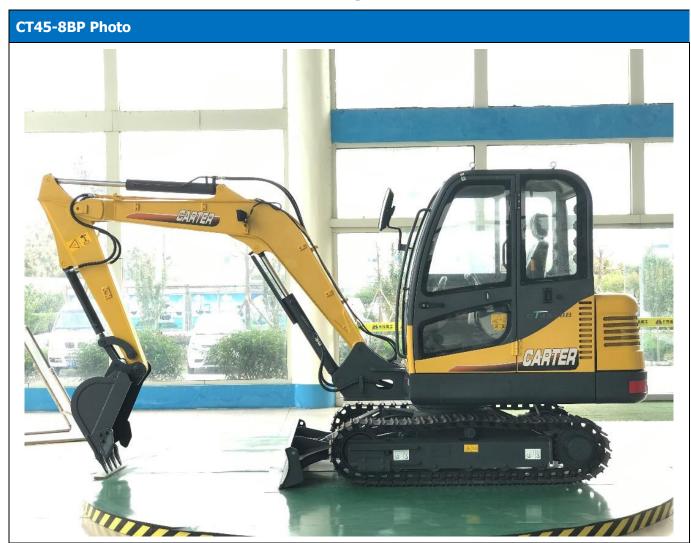

# **CT45-8B Hydraulic Crawler Excavator**

This picture just for reference, please according to real machine