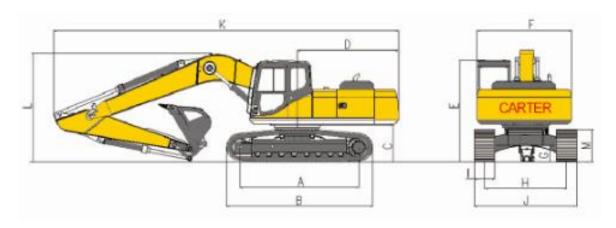

B Arm digging force

| Α | Track grounding length          | 4470mm | I | Track shoe width | 600mm   |
|---|---------------------------------|--------|---|------------------|---------|
| В | Track length                    | 5480mm | J | Overall width    | 3340mm  |
| С | Counter weight ground clearance | 1286mm | K | Overall length   | 12177mm |

250KN

220KN

| D | Tail swing radius             | 3750mm | L | Overall height(to top of boom)     | 3600mm |
|---|-------------------------------|--------|---|------------------------------------|--------|
| Е | Overall height(to top of cab) | 3195mm | М | Track height                       | 1112mm |
| F | Revolving frame width         | 3060mm | 0 | Ground contact length(transport)   | 6245mm |
| G | Min Ground clearance          | 550mm  | Р | Track shoe thickness               | 16mm   |
| Н | Track gauge                   | 2740mm | Q | Distance from swing center to tail | 3750mm |