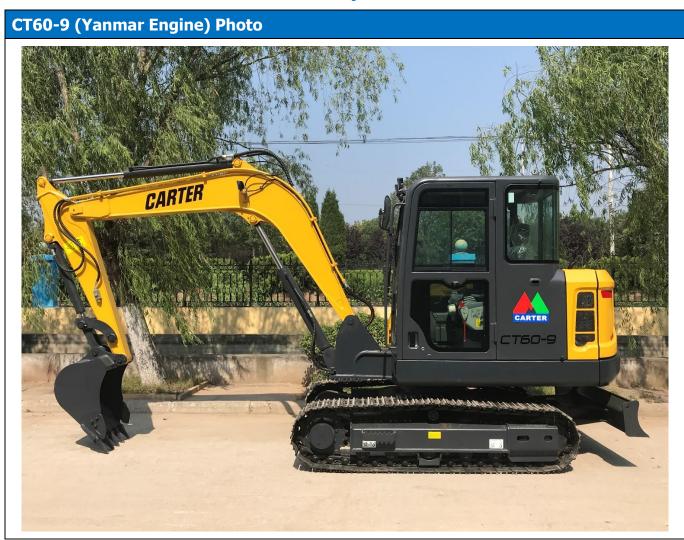

# info@carterexcavators.co.za www.carterexcavators.co.za

# **CT60-9 Hydraulic Crawler Excavator**

### **Description**



# **Technical Specification**

| <b>B</b>         | Engine                                   | Travel                    | System        |
|------------------|------------------------------------------|---------------------------|---------------|
| Model            | Yanmar 4TNV94L                           | Travel motors             | KYB, Japan;   |
| Time             | Direct injection, 4 stroke, water        | Support roller quantities | 2×5           |
| Туре             | cooled, natural intake                   | Carrier roller quantities | 2×1           |
| No. of cylinder  | 4                                        | Travel shoes              | 2X37          |
| Bore and stroke  | 94X110(mm)                               | Travel speed              | 2.5/4.0(km/h) |
| Displacem